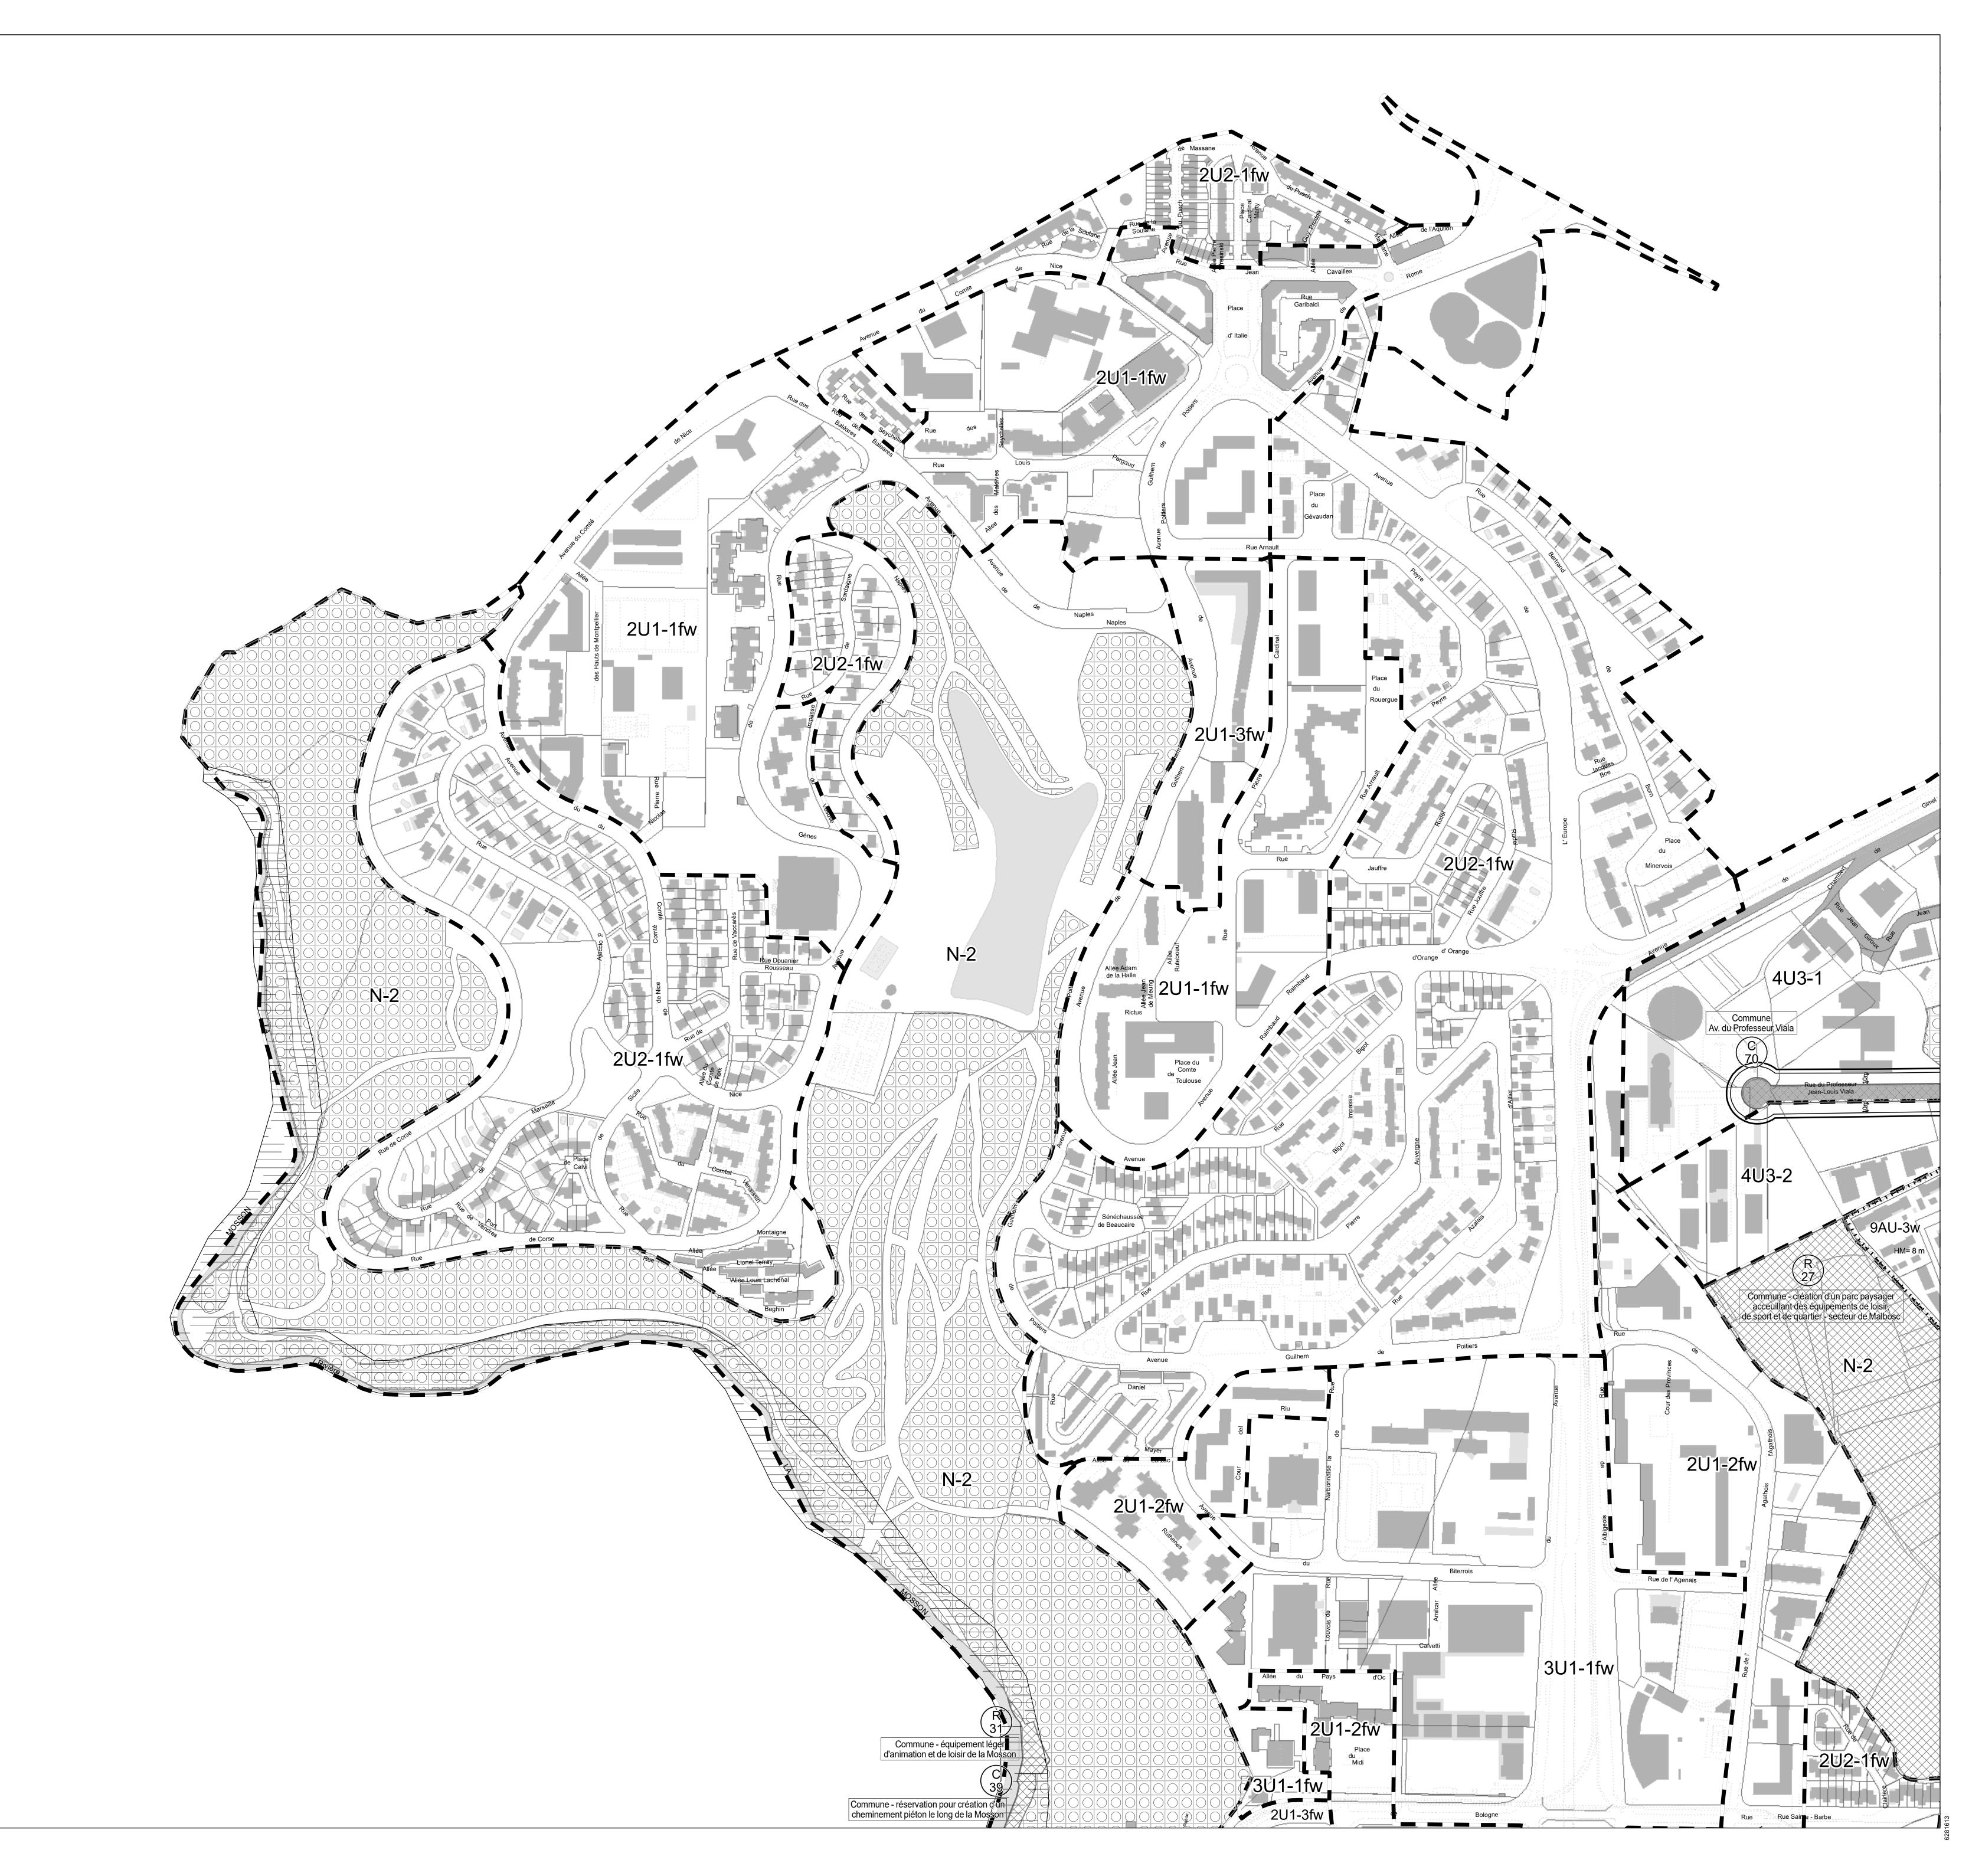

Emprise au sol maximale des constructions

Implantation obligatoire des constructions

a: avec possibilité en RDC et en étage

Implantation obligatoire des constructions

Section de route où la création d'accès

Secteur à règle architecturale particulière

nouveaux particuliers est interdite

un niveau semi-enterré seulement

Passage sous bâtiment

en ordre continu

("3" marge avancée en mètres)

**←** 

(selon les modalités définies à l'article 9 du règlement)

(selon les modalités définies à l'article 9 du règlement)

(selon les modalités définies à l'article 6 du règlement) (sur la section du trait fin doublé par le trait épais)

c: avec possibilité d'avancée en étage ou en sous-sol avec

b: avec possibilité d'avancée en étage seulement