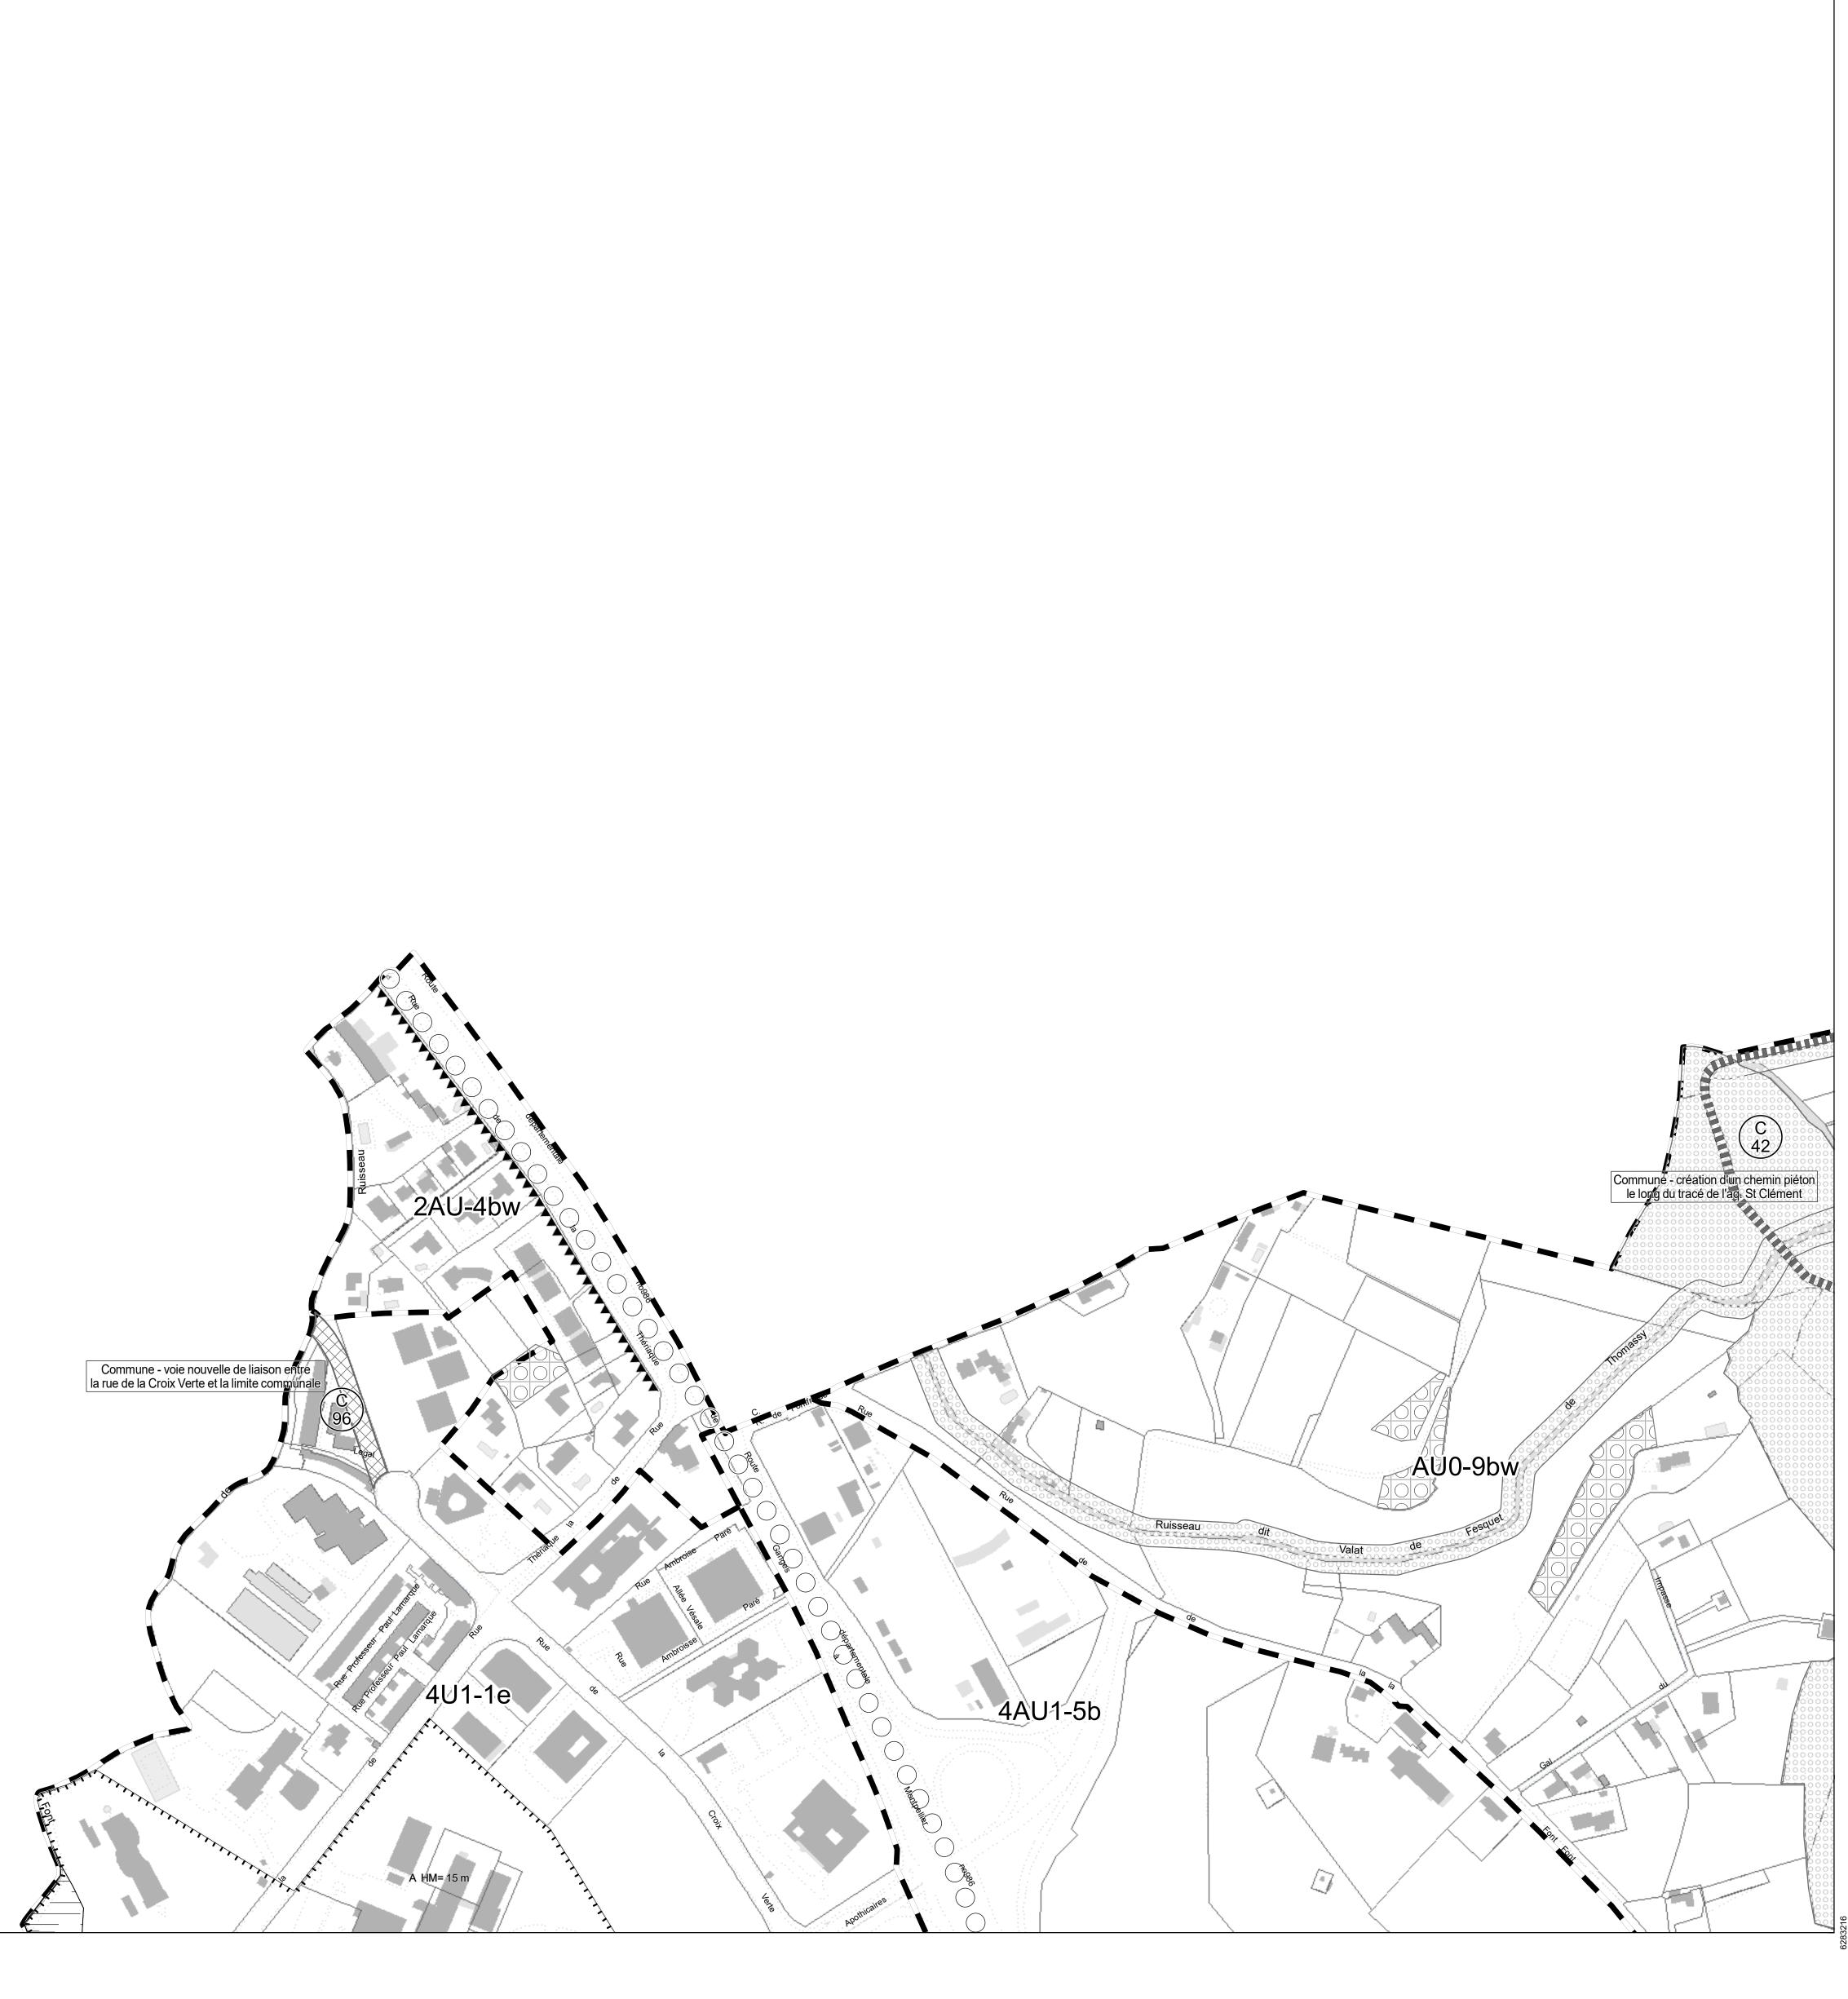

| IV-2-a <sup>01</sup> <b>PLU</b><br>PLAN LOCAL D'URBANISME<br>MONTPELLIER                                                                                                                                                                                                                                                                                                                                                                                                                                                                                                                                                                                                                                                                                                                                                                                                                                                                                                                                            |                                                                                                                                                                                                                                                                                                                                                                                                                                                                                                                                                                                                                                                                                                                                                                                                                                                                                                                                                                                                                                                                                                                                                                                                                                                                                                                                                                 |        |
|---------------------------------------------------------------------------------------------------------------------------------------------------------------------------------------------------------------------------------------------------------------------------------------------------------------------------------------------------------------------------------------------------------------------------------------------------------------------------------------------------------------------------------------------------------------------------------------------------------------------------------------------------------------------------------------------------------------------------------------------------------------------------------------------------------------------------------------------------------------------------------------------------------------------------------------------------------------------------------------------------------------------|-----------------------------------------------------------------------------------------------------------------------------------------------------------------------------------------------------------------------------------------------------------------------------------------------------------------------------------------------------------------------------------------------------------------------------------------------------------------------------------------------------------------------------------------------------------------------------------------------------------------------------------------------------------------------------------------------------------------------------------------------------------------------------------------------------------------------------------------------------------------------------------------------------------------------------------------------------------------------------------------------------------------------------------------------------------------------------------------------------------------------------------------------------------------------------------------------------------------------------------------------------------------------------------------------------------------------------------------------------------------|--------|
|                                                                                                                                                                                                                                                                                                                                                                                                                                                                                                                                                                                                                                                                                                                                                                                                                                                                                                                                                                                                                     | plan de zonage                                                                                                                                                                                                                                                                                                                                                                                                                                                                                                                                                                                                                                                                                                                                                                                                                                                                                                                                                                                                                                                                                                                                                                                                                                                                                                                                                  |        |
| Approbation         Mise à jour         Modification         Mise en compatibilité (Dédoublement A9)         Mise en compatibilité (Ligne 3 du tramway)         Modification         Mise en compatibilité (Ligne 3 du tramway)         Modification         Mise à jour         Mise en compatibilité (Intercepteur Est)         Mise à jour         Modification         Mise à jour         Modification simplifiée         Modification simplifiée         Modification simplifiée         Modification         Mise à jour         Modification         Moutification         < | A.M. du 23 novembre 2006       Modification.       D.C.M. du 29 mars 2017         A.P. du 15 janvier 2007       A.B. du 21 décembre 2006       Mise à jour.       A.M. du 22 février 2018         D.C.E. du 30 avril 2007       Mise en compatibilité (CRR).       D.C.M. du 22 mars 2018         A.P. du 4 mai 2007       Mise à jour.       A.M. du 10 juillet 2018         A.P. du 4 mai 2007       Mise à jour.       A.M. du 10 juillet 2018         A.M. du 25 juin 2007       Mise à jour.       A.M. du 13 septembre 2018         A.P. du 4 bis avril 2007       Mise à jour.       A.M. du 22 cotobre 2018         A.P. du 15 avril 2008       Modification.       D.C.M. du 13 avril 2019         D.C.M. du 15 avril 2008       Mise à jour.       A.M. du 22 mars 2019         M.M. du 16 septembre 2008       Mise à jour.       A.M. du 11 décembre 2019         D.C.M. du 29 mars 2010       Mise à jour.       A.M. du 11 décembre 2020         A.M. du 12 avril 2010       Mise à jour.       A.M. du 11 décembre 2020         A.M. du 20 avril 2011       Mise à jour.       A.M. du 12 covembre 2020         A.M. du 24 mai 2011       Mise à jour.       A.M. du 15 octobre 2020         A.M. du 26 avril 2011       Mise à jour.       A.M. du 14 mars 2021         A.M. du 26 avril 2011       Mise à jour.       A.M. du 17 uovembre 2020 |        |
| 04<br>08<br>14<br>20<br>N                                                                                                                                                                                                                                                                                                                                                                                                                                                                                                                                                                                                                                                                                                                                                                                                                                                                                                                                                                                           | 01       02       03         05       06       07         09       10       11       12       13         15       16       17       18       19         21       22       23       24       25         26       27       28       TABLEAU<br>D'ASSEMBLAGE                                                                                                                                                                                                                                                                                                                                                                                                                                                                                                                                                                                                                                                                                                                                                                                                                                                                                                                                                                                                                                                                                                       |        |
|                                                                                                                                                                                                                                                                                                                                                                                                                                                                                                                                                                                                                                                                                                                                                                                                                                                                                                                                                                                                                     | Zones et secteurs<br>Zones et secteurs faisant l'objet d'une planche séparée<br>Espaces boisés classés à conserver<br>ou à créer<br>Espaces verts (L.123-3b du code de l'urbanisme)<br>Espaces à protéger, à requalifier ou à mettre en valeur<br>(L.123-1-5 III 2° du code de l'urbanisme)<br>Emprise des bâtiments existants à conserver<br>(L.123-1-5 III 2° du code de l'urbanisme)<br>Bâtiments pouvant changer de destination en zone agricole,<br>désignés au titre de l'article L. 151-11 du code de l'urbanisme<br>Secteur de risques d'inondation (PPRI)<br>Périmètre ou linéaire particulier de hauteur maximale des constructions<br>(selon les modalités fixées à l'article 10 du règlement):<br>HM= en mètres ou en mètres NGF ou indices suivant les cas                                                                                                                                                                                                                                                                                                                                                                                                                                                                                                                                                                                         |        |
| R bénéficiaire   C bénéficiaire   Jonardu bénéficiaire   A bénéficiaire   A bénéficiaire                                                                                                                                                                                                                                                                                                                                                            | <ul> <li>ouvrage public, installation d'intérêt général ou espace vert</li> <li>Emplacement réservé pour voie publique</li> <li>à créer ou à élargir</li> <li>Emplacement réservé pour chemin piéton</li> </ul>                                                                                                                                                                                                                                                                                                                                                                                                                                                                                                                                                                                                                                                                                                                                                                                                                                                                                                                                                                                                                                                                                                                                                 |        |
|                                                                                                                                                                                                                                                                                                                                                                                                                                                                                                                                                                                                                                                                                                                                                                                                                                                                                                                                                                                                                     | a: avec possibilité en RDC et en étage<br>b: avec possibilité d'avancée en étage seulement<br>c: avec possibilité d'avancée en étage ou en sous-sol avec<br>un niveau semi-enterré seulement<br>Implantation obligatoire des constructions<br>en ordre continu<br>Section de route où la création d'accès<br>nouveaux particuliers est interdite<br>Secteur à règle architecturale particulière                                                                                                                                                                                                                                                                                                                                                                                                                                                                                                                                                                                                                                                                                                                                                                                                                                                                                                                                                                 | 766723 |